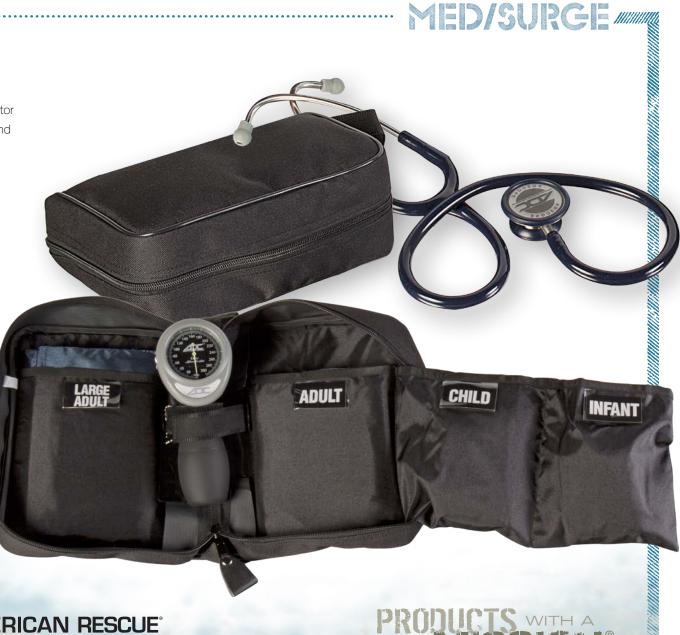

## **Specifications:**• SEL#: 09ME-03-STET

- Ultra-compact blood-pressure cuffs
- Set of 4 (adult, large adult, child, infant)
- One-tube bladder with quick-release luer slip-connector
- Ambidextrous palm gauge with high-impact casing and trigger valve
- ADC stethoscope with extra-large bell and ultrasensitive diaphragm

## **Kit Contents:**

- Ultra-compact blood pressure cuffs in a set of 4 (adult, large adult, child, infant)
- Ambidextrous palm gauge with high-impact casing and trigger valve
- One-tube bladder with quick-release luer slip-connector
- ADC stethoscope with extra-large bell and ultra-sensitive diaphragm
- Multi-pocketed, heavy-duty, zippered nylon case