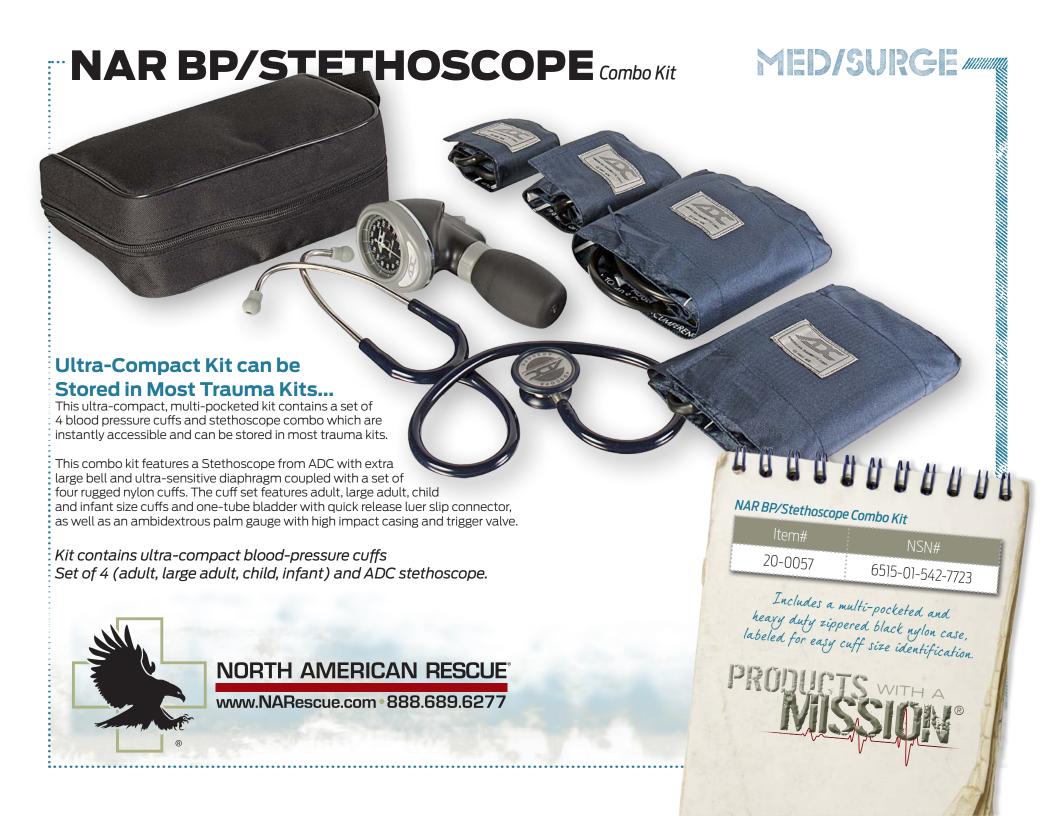

## **Specifications:**• SEL#: 09ME-03-STET

- Ultra-compact blood-pressure cuffs
- Set of 4 (adult, large adult, child, infant)
- One-tube bladder with quick-release luer slip-connector
- Ambidextrous palm gauge with high-impact casing and trigger valve
- ADC stethoscope with extra-large bell and ultrasensitive diaphragm

## **Kit Contents:**

- Ultra-compact blood pressure cuffs in a set of 4 (adult, large adult, child, infant)
- Ambidextrous palm gauge with high-impact casing and trigger valve
- One-tube bladder with quick-release luer slip-connector
- ADC stethoscope with extra-large bell and ultra-sensitive diaphragm
- Multi-pocketed, heavy-duty, zippered nylon case