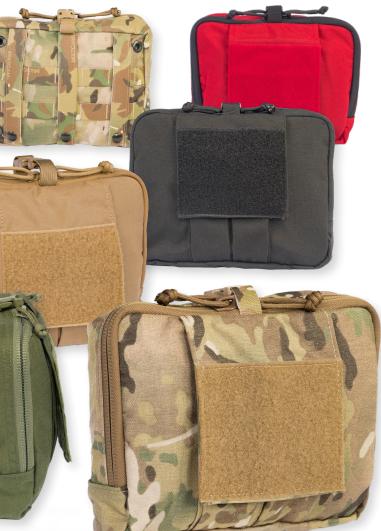

# NAR-4<sup>™</sup> CHEST POUCH (Bag Only)

### Low Profile and Directly Attachable to Body Armor...

BAGONLY

Constructed of 500D CORDURA® Solution-Dyed Nylon with Near Infrared Signature Reduction, Ghillie-Tex IR signature reduction hardware and a silent, self repairing nylon zipper with 550 pull cords, the NAR-4 Chest Pouch (Bag only) is designed to be secured to the front of the body armor using a MOLLE/PALS style attachment system.

The NAR-4 Chest Pouch Bag is available in your choice of one of NAR's 6 popular colors.

Available in NAR's 11 point Berry Amendment nylon standard.

#### **Features:**

- Rapid access and organization is enhanced by elastic storage loops that keep items in place until needed
- 500D CORDURA<sup>®</sup> Solution-Dyed Nylon with built in Near Infrared Signature Reduction
- Sand and water resistant zippers with silent pulls
- PALS/MOLLE-style attachment system

#### Bag Specs:

- H 7.75 in. x W 9.75 in. x D 4.5 in.
- Weight: 9.6 oz

#### **Available Colors:**

| BLK | СОУ |     |
|-----|-----|-----|
| МТС | ODG | RED |

| Color | ltem#   | NSN#             |
|-------|---------|------------------|
| BLK   | 80-0169 |                  |
| COY   | 80-0171 |                  |
| MTC   | 80-0248 | 8465-01-668-9893 |
| ODG   | 80-0321 |                  |
| RED   | 80-0389 |                  |