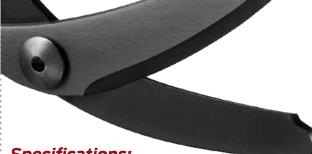

#### A Must Have...

The XSHEAR® is a heavy duty trauma shear designed to outperform traditional trauma shears in every way. The hardened 3mm thick stainless steel blades have a comfortable grip with slip resistant inner handles. The patented curved design for gentle approach when cutting near skin is hinged by a heavy duty center bolt that will not loosen over time. The razor sharp blades have a serrated lower blade to help cut through tough material with ease.

### Features:

- Hardened stainless steel blades that are twice as thick as most trauma shears, sharpened to a razor edge
- BLACK TITANIUM coating on blades provides extra durability and sleek matte black appearance
- Patented blunt tip and curved design for gentler edge near the skin
- Soft touch inner handles for comfort and slip resistance
- Heavy duty center bolt that won't loosen over time