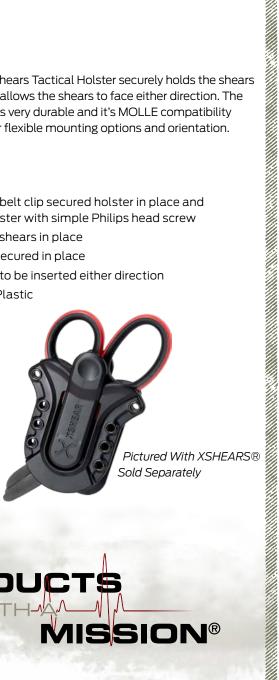

### A Must Have...

The XSHEAR® Heavy Duty Trauma Shears Tactical Holster securely holds the shears in place with a flex lock design which allows the shears to face either direction. The rugged injection molded ABS plastic is very durable and it's MOLLE compatibility as well as an adjustable belt clip offer flexible mounting options and orientation.

### Features:

- MOLLE Compatible adjustable belt clip secured holster in place and offers flexible orientation of holster with simple Philips head screw
- Flex lock design securely holds shears in place
- Positive click when shears are secured in place
- Universal design allows shears to be inserted either direction
- Rugged injection molded ABS Plastic