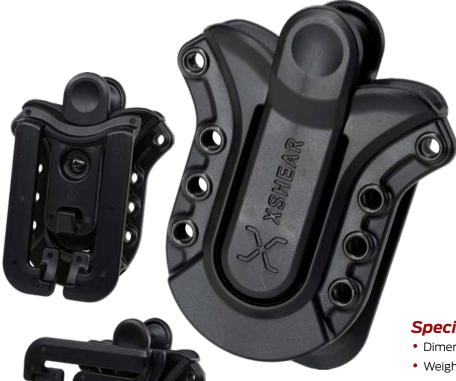

# TACTICAL X-SHEARS HOLSTER

### A Must Have...

The XSHEAR® Heavy Duty Trauma Shears Tactical Holster securely holds the shears in place with a flex lock design which allows the shears to face either direction. The rugged injection molded ABS plastic is very durable and it's MOLLE compatibility as well as an adjustable belt clip offer flexible mounting options and orientation.

### Features:

- MOLLE Compatible adjustable belt clip secured holster in place and offers flexible orientation of holster with simple Philips head screw
- Flex lock design securely holds shears in place
- Positive click when shears are secured in place
- Universal design allows shears to be inserted either direction
- Rugged injection molded ABS Plastic