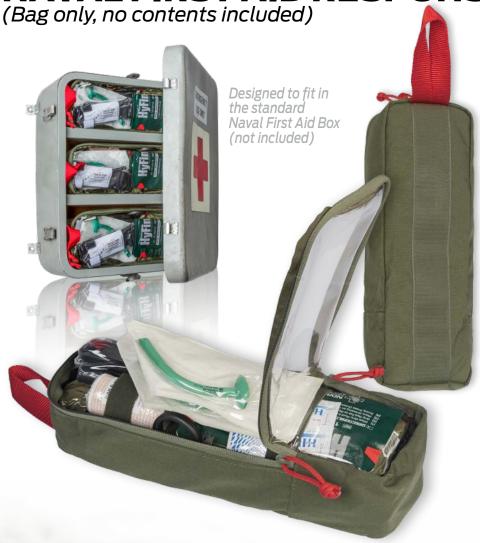

## **NAVAL FIRST AID RESPONSE POUCH**

## Slim-line Lightweight Pouch

Constructed of Berry Amendment 500D CORDURA® solution dyed nylon with GhillieTEX™ hardware for near IR signature reduction and sand/ water resistant, self-repairing zippers with silent 550 cord pulls.

Inner pouch is securable using antipilferage seals. Slim-line, lightweight pouch stores easily and conveniently fits into the standard Naval First Aid Box. Features a clear window on one side for readily viewing the contents.

## **Features:**

- Pouch Only
- Constructed of Berry Amendment 500D CORDURA® solution dyed nylon with GhillieTEX™ hardware for near IR signature reduction and sand/water resistant, self-repairing zippers with silent 550 cord pulls.
- Lightweight, durable slimline pouch is securable using antipilferage seals & features a clear window to readily view contents
- No Contents are included