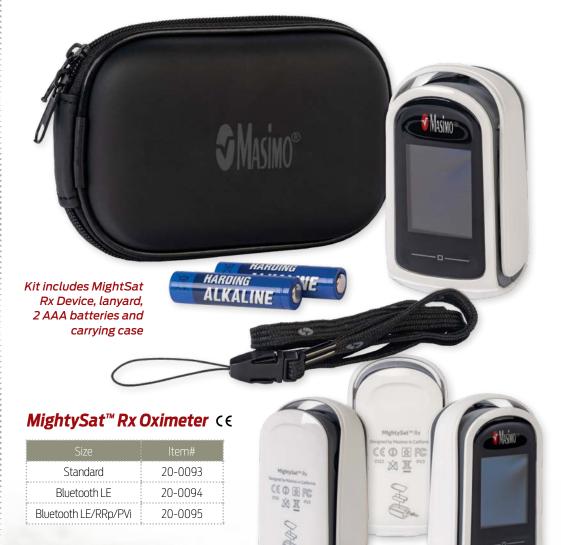

# MIGHTYSAT™ Rx OXIMETERS

NORTH AMERICAN RESCUE®

www.NARescue.com • 888.689.6277

## MIGHTYSAT™ Rx OXIMETERS

MightySat Rx with

|                                                                     | MightySat Rx<br>PN: 20-0093 | Bluetooth LE<br>PN: 20-0094 | Bluetooth LE/RRp/PVi<br>PN: 20-0095 |
|---------------------------------------------------------------------|-----------------------------|-----------------------------|-------------------------------------|
| Masimo SET® Measure-through Motion<br>and Low Profusion™ Technology | •                           | •                           | •                                   |
| <b>Measurements</b><br>SpO <sub>2</sub> (Oxygen Saturation)         | •                           | •                           | •                                   |
| PR (Pulse Rate)                                                     | •                           | •                           | •                                   |
| PI (Perfusion Index)                                                | •                           | •                           | •                                   |
| PVI (Pleth Variability Index)                                       |                             |                             | •                                   |
| <b>Display</b><br>Pleth Waveform                                    | •                           | •                           | •                                   |
| 3.3 cm Color Display                                                | •                           | •                           | •                                   |
| Rotational Screen                                                   | •                           | •                           | •                                   |
| Bluetooth LE                                                        |                             | •                           | •                                   |
| Compatible with Masimo Professional<br>Health App*                  |                             | •                           | •                                   |
| Four Year Limited Warranty                                          | •                           | •                           | •                                   |