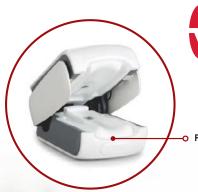

### Flexible Pad

- Easily conforms to finger shape for enhanced comfort
- Enables secure application to finger