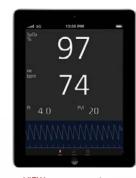

#### Free Downloadable Masimo Professional Health App\*

Display parameter data to a compatible smart device with Bluetooth® LE enabled models. Measurements can also integrate into Apple's Health app.

**VIEW** measurements on compatible smart device

TREND measurements over time, view on graphical display and share the captured data

Example of data trend over 6 minutes

\*The app is downloadable from the App Store™ for iOS devices or Google Play™ store for select Android devices