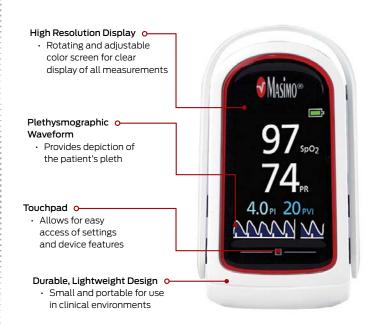

#### **Features:**

- High Resolution Display Rotating and adjustable color screen for real-time display of all measurements
- Plethysmographic Waveform Provides high resolutions display of the patient's pleth waveform
- Touchpad Provides easy access of settings and device features
- Durable, Lightweight Design Small and portable for use in clinical and home-care environments
- Flexible Pad Easily conforms to finger shape for enhanced comfort & secure application to finger to minimize external interference
- Signal IQ (SIQ<sup>™</sup>) An indicator of the SpO<sub>2</sub> measurement confidence
- Bluetooth Models (20-0094 & 20-0095) are compatible with free downloadable Masimo Professional Health App