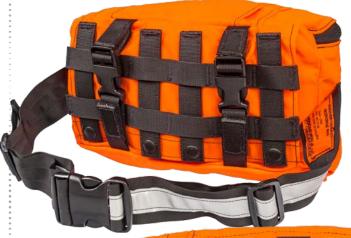

## Highly Visible, Easily Transportable and Convenient...

This compact bag is orange with a reflective trim for high visibility, easy transport and convenient storage. The large central compartment, multiple attachment points and front Trauma-shear storage offers a versatile, mobile platform.

The Mariner Bag has a contoured profile that is designed to be worn as a belly bag or slung over the shoulder.

Available in NAR's 11 point Berry Amendment Nylon Standard.

## **Features:**

- Bag Only
- Can be worn as a belly bag or slung over the shoulder.
- Featuring MOLLE style attachments and front storage sheath provided for quick access to your trauma shears (Shears are sold separately).
- Constructed of durable 1000 Denier Nylon with reflective trim
- Sand & water resistant zipper with silent pulls