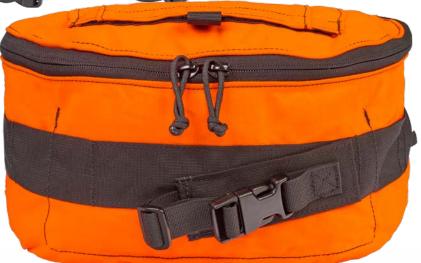

## Highly Visible, Easily Transportable and Convenient...

This compact bag is orange with a reflective trim for high visibility, easy transport and convenient storage. The large central compartment, multiple attachment points and front Trauma-shear storage offers a versatile, mobile platform.

## **Features:**

- Bag Only
- Can be worn as a belly bag or slung over the shoulder.
- Featuring MOLLE style attachments and front storage sheath provided for quick access to your trauma shears (Shears are sold separately).
- Constructed of durable 1000 Denier Nylon with reflective trim
- Sand & water resistant zipper with silent pulls