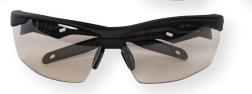

# **BOLLÉ TRYON** Tactical Glasses

Wraparound, equipped with co-injected FLEX160° temples, an adjustable nose bridge, and the PLATINUM<sup>®</sup> ASAF coating. The bollé Tryon tactical glasses combines innovation and absolute protection.

### Specifications:

- Bi-material temples for added comfort
- Non-slip adjustable flex nose bridge
- Wide Field of Vision
- PLATINUM® ASAF Coating
- Panoramic field of vision

### Dimensions:

- L 4.25 in. x W 3.25 in. x D 1.50 in.
- Weight: 1.24 oz

bollé

bollé 🗒

TRYON