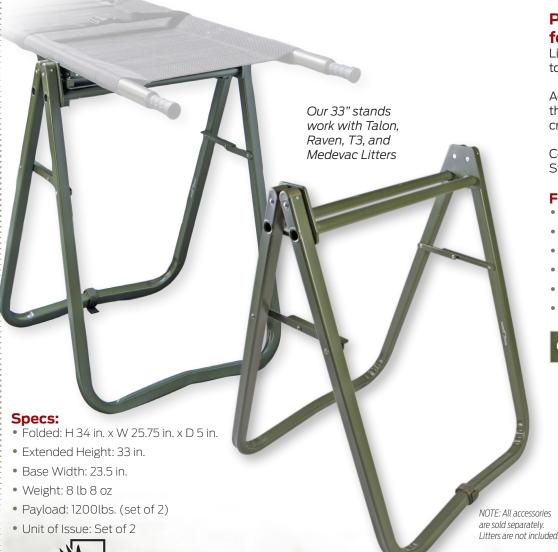

# LITTER STANDS 33 inch Standard

## Provides a Stable Casualty Platform for Ease of Patient Access...

Lightweight and compact aluminum folding litter stands, designed to lock into place and provide a stable platform for the patient.

Accommodates the Talon II and the Raven litter stirrups to restrict the litter from sliding front to back. Once the stand is opened, the cross member easily locks into place.

Constructed of lightweight aluminum, these 33 inch Standard Litter Stands conveniently fold flat for ease of transport and storage.

#### **Features:**

- Set of 2 lightweight, foldable stands for standard size litters
- Aluminum structure for lightweight strength
- Easily opened to stand 33 in. tall
- Quickly secures the litter to increase stability and access to the patient
- Easily folded for transport and storage
- Quickly locks open to safely secure the litter in place.