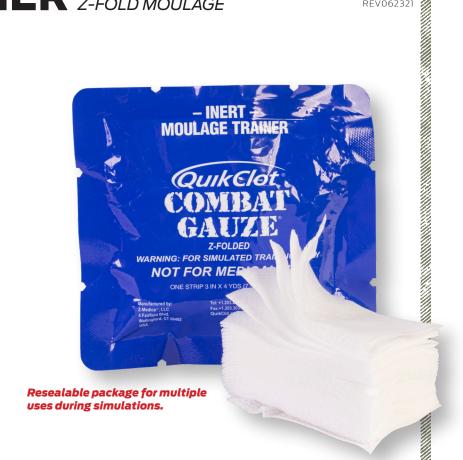

## Ideal for Treatment Simulations...

The Combat Gauze® Moulage Trainer is designed to provide a gauze training aid for use during instructional scenarios.

Ideal for treatment simulations and wound packing exercises utilizing artificial blood or other training aids, it is a completely inert training gauze (no hemostatic properties) that allows for proper instruction of the application of Combat Gauze.

Available in Z-Folded version, the Moulage Trainer comes in a resealable package that allows for multiple uses during exercises.

## **Features:**

- Completely inert
- Allows medical trainers to thoroughly instruct personnel on the proper application of Combat Gauze™
- Resealable package for multiple uses