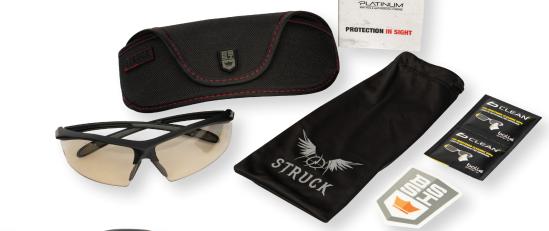

REV083022

The bollé Sentinel Tactical Glasses are certified to MIL-PRF-31013 and ANSI Z87.1-2010, these ballistic sunglasses ensure maximum protection in all circumstances. Thanks to its adjustable bridge, flexible non-slip temples and ultra wrap-around fit, SENTINEL will provide you with comfort and protection.

PLATINUM® ASAF lens coating is a permanent coating on both sides of the lens that provides a high resistance to scratching, and delays the onset of fogging. Certified K&N(EN166) PLATINUM® is resistant against even the most aggressive chemicals.

The innovative CSP coating is an effective solution for all activities that alternate exposure to bright light and low light, while also being suitable for extreme hot and cold temperature environments.

## Specifications:

- Ultra flexible frame for maximum comfort
- Non-slip temples
- Durable bi-material construction
- PLATINUM® ASAF Coating