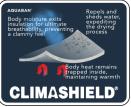

The new insulation laver in both the top and bottom of the HRS-I™ exceeds the insulation value of the Army Module Sleep System Patrol Bag. This insulation is highly compressible but also has excellent rebound after opening. The added insulation is also hydrophobic and will not retain fluids or additional liquid weight while maintaining insulation properties.

## Features:

- Constructed of 5-ply composite fabric with protected non-conductive reflective layer and NEW insulating layer for improved thermal retention
- The NEW Climashield<sup>®</sup> insulation laver top and bottom exceed the insulation value of the Army Module Sleep System Patrol Bag in service today. This insulation is highly compressible but also has excellent rebound after opening. The added insulation features Aquaban® technology making it hydrophobic so that it will not retain fluids or additional liquid weight while maintaining insulation properties.
- Rapid 360° access to the casualty with minimal exposure to the elements is achieved through the use of 1.5 in. continuous hook and loop closures located along the perimeter of the covering.
- Reinforced and weight tested to support 250+ lb