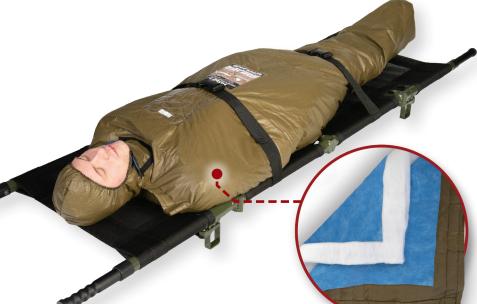

The The Heat Reflective Shell - Insulated<sup>TM</sup> (HRS-I<sup>TM</sup>), a rugged outer shell is constructed of a 5-ply composite fabric with a protected non-conductive reflective layer and NEW insulation layer that provides additional thermal retention. Rapid 360° access to the casualty with minimal exposure to the elements is achieved through the use of 1.5 in. continuous hook and loop closures located along the perimeter of the covering.

The new insulation laver in both the top and bottom of the HRS-I™ exceeds the insulation value of the Army Module Sleep System Patrol Bag. This insulation is highly compressible but also has excellent rebound after opening. The added insulation is also hydrophobic and will not retain fluids or additional liquid weight while maintaining insulation properties.

## Features:

- Constructed of 5-ply composite fabric with protected non-conductive reflective layer and NEW insulating layer for improved thermal retention
- The NEW Climashield<sup>®</sup> insulation laver top and bottom exceed the insulation value of the Army Module Sleep System Patrol Bag in service today. This insulation is highly compressible but also has excellent rebound after opening. The added insulation features Aquaban® technology making it hydrophobic so that it will not retain fluids or additional liquid weight while maintaining insulation properties.
- Rapid 360° access to the casualty with minimal exposure to the elements is achieved through the use of 1.5 in. continuous hook and loop closures located along the perimeter of the covering.
- Reinforced and weight tested to support 250+ lb