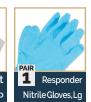

# **EVERY DAY CARRY WALLET KIT EDC**

- 1 x HyFin® Vent Compact Chest Seal, Twin Pack
- 1x NAR Wound Packing Gauze
- 1 X 4 in. Flat Elastic Wrap
- 1 x Pair, Responder Nitrile Gloves, Lg

### Kit Contents w/ Combat Gauze®:

- 1 x HyFin® Vent Compact Chest Seal, Twin Pack
- 1 x Combat Gauze® Hemostatic Bandage
- 1 X 4 in. Flat Elastic Wrap
- 1 x Pair, Responder Nitrile Gloves, Lg