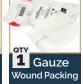

# **EVERY DAY CARRY WALLET KIT EDC**

- 1 x HyFin® Vent Compact Chest Seal, Twin Pack
- 1x NAR Wound Packing Gauze
- 1 X 4 in. Flat Elastic Wrap
- 1 x Pair, Responder Nitrile Gloves, Lg

### Kit Contents w/ Combat Gauze®:

- 1 x HyFin® Vent Compact Chest Seal, Twin Pack
- 1 x Combat Gauze® Hemostatic Bandage
- 1 X 4 in. Flat Elastic Wrap
- 1 x Pair, Responder Nitrile Gloves, Lg