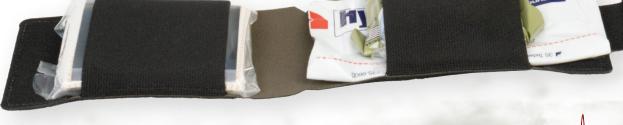

The North American Rescue Every Day Carry (EDC) Wallet was designed to provide users with a versatile, concealable, small carrier for essential point of injury medical products. This wallet fits comfortably in a cargo or pant pocket with a slim cube space and weight. Ideal for low visibility carry of trauma care items. Large

Features include Laser Cut Laminate (LCL) 500D nylon construction for low weight and extreme durability. One size fits all. Non-reflective medical cross on front, two inch wide hook and loop closure to accommodate various packing configurations.

## Specifications:

packing options to meet their needs.

- Durable Laser Cut Laminate nylon construction
- Concealed storage for life-saving medical gear

Large internal elastic loops for customization

Slim light weight design