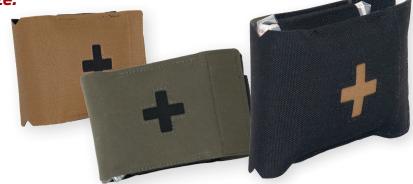

The North American Rescue Every Day Carry (EDC) Wallet was designed to provide users with a versatile, concealable, small carrier for essential point of injury medical products. This wallet fits comfortably in a cargo or pant pocket with a slim cube space and weight. Ideal for low visibility carry of trauma care items. Large

**EVERY DAY CARRY WALLET KIT EDC** 

Purchasing options include the Wallet Only as a stand-alone item (with no medical equipment) or Kit options of Wound Packing Gauze or Combat Gauze.

three inch elastic loops on both inside panels allow users the ultimate flexibility in

Features include Laser Cut Laminate (LCL) 500D nylon construction for low weight and extreme durability. One size fits all. Non-reflective medical cross on front, two inch wide hook and loop closure to accommodate various packing configurations.

## Specifications:

packing options to meet their needs.

- Durable Laser Cut Laminate nylon construction
- Concealed storage for life-saving medical gear

Large internal elastic loops for customization

Slim light weight design

### **Dimensions:**

• Open - L 12.75 in. x H 4.0 in.

Closed - L 6.25 in. x H 4.0 in. x D 1.75 in.

Weight: 3.2 oz

| ITEM#   | COLOR  | OPTION                |
|---------|--------|-----------------------|
| 80-1500 | Black  | w/Wound Packing Gauze |
| 80-1501 | Coyote | w/Wound Packing Gauze |
| 80-1502 | Ranger | w/Wound Packing Gauze |
| 80-1497 | Black  | w/ Combat Gauze®      |
| 80-1498 | Coyote | w/ Combat Gauze®      |
| 80-1499 | Ranger | w/ Combat Gauze®      |