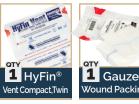

# **EVERY DAY CARRY WALLET KIT EDC**

- 1 x HyFin® Vent Compact Chest Seal, Twin Pack
- 1x NAR Wound Packing Gauze
- 1 X 4 in. Flat Elastic Wrap
- 1 x Pair, Responder Nitrile Gloves, Lg

### Kit Contents w/ Combat Gauze®:

- 1 x HyFin® Vent Compact Chest Seal, Twin Pack
- 1 x Combat Gauze® Hemostatic Bandage
- 1 X 4 in. Flat Elastic Wrap
- 1 x Pair, Responder Nitrile Gloves, Lg